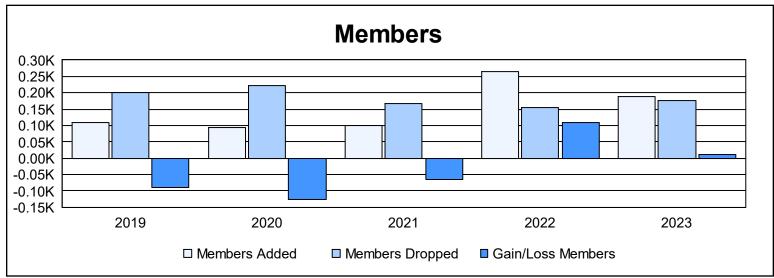

District 332 A

As of June 2023 Cumulative

| Year      | Clubs | Dropped<br>Clubs | Gain/<br>Loss<br>Clubs | New<br>Members | Charter<br>Members | Reinstate<br>Members | Transfer<br>Members | Total<br>Member<br>Added | Total<br>Members<br>Dropped | Gain/<br>Loss<br>Members |
|-----------|-------|------------------|------------------------|----------------|--------------------|----------------------|---------------------|--------------------------|-----------------------------|--------------------------|
| 2018-2019 | 0     | 1                | -1                     | 108            | 0                  | 2                    | 0                   | 110                      | 200                         | -90                      |
| 2019-2020 | 0     | 3                | -3                     | 90             | 0                  | 2                    | 3                   | 95                       | 221                         | -126                     |
| 2020-2021 | 0     | 2                | -2                     | 92             | 0                  | 2                    | 6                   | 100                      | 166                         | -66                      |
| 2021-2022 | 7     | 2                | 5                      | 70             | 183                | 3                    | 8                   | 264                      | 156                         | 108                      |
| 2022-2023 | 3     | 2                | 1                      | 119            | 66                 | 1                    | 1                   | 187                      | 176                         | 11                       |
| Average   | 2     | 2                | 0                      | 96             | 50                 | 2                    | 4                   | 151                      | 184                         | -33                      |