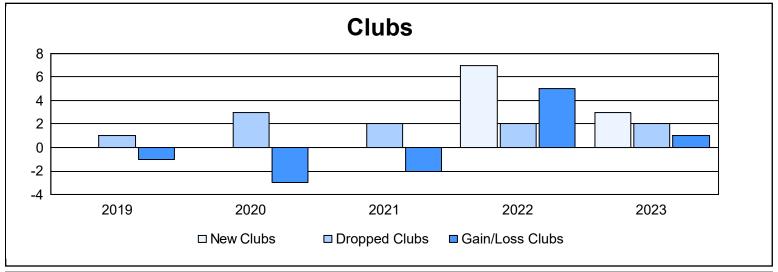

District 332 A

As of June 2023 Cumulative

| Year      | Clubs | Dropped<br>Clubs | Gain/<br>Loss<br>Clubs | New<br>Members | Charter<br>Members | Reinstate<br>Members | Transfer<br>Members | Total<br>Member<br>Added | Total<br>Members<br>Dropped | Gain/<br>Loss<br>Members |
|-----------|-------|------------------|------------------------|----------------|--------------------|----------------------|---------------------|--------------------------|-----------------------------|--------------------------|
| 2018-2019 | 0     | 1                | -1                     | 108            | 0                  | 2                    | 0                   | 110                      | 200                         | -90                      |
| 2019-2020 | 0     | 3                | -3                     | 90             | 0                  | 2                    | 3                   | 95                       | 221                         | -126                     |
| 2020-2021 | 0     | 2                | -2                     | 92             | 0                  | 2                    | 6                   | 100                      | 166                         | -66                      |
| 2021-2022 | 7     | 2                | 5                      | 70             | 183                | 3                    | 8                   | 264                      | 156                         | 108                      |
| 2022-2023 | 3     | 2                | 1                      | 119            | 66                 | 1                    | 1                   | 187                      | 176                         | 11                       |
| Average   | 2     | 2                | 0                      | 96             | 50                 | 2                    | 4                   | 151                      | 184                         | -33                      |